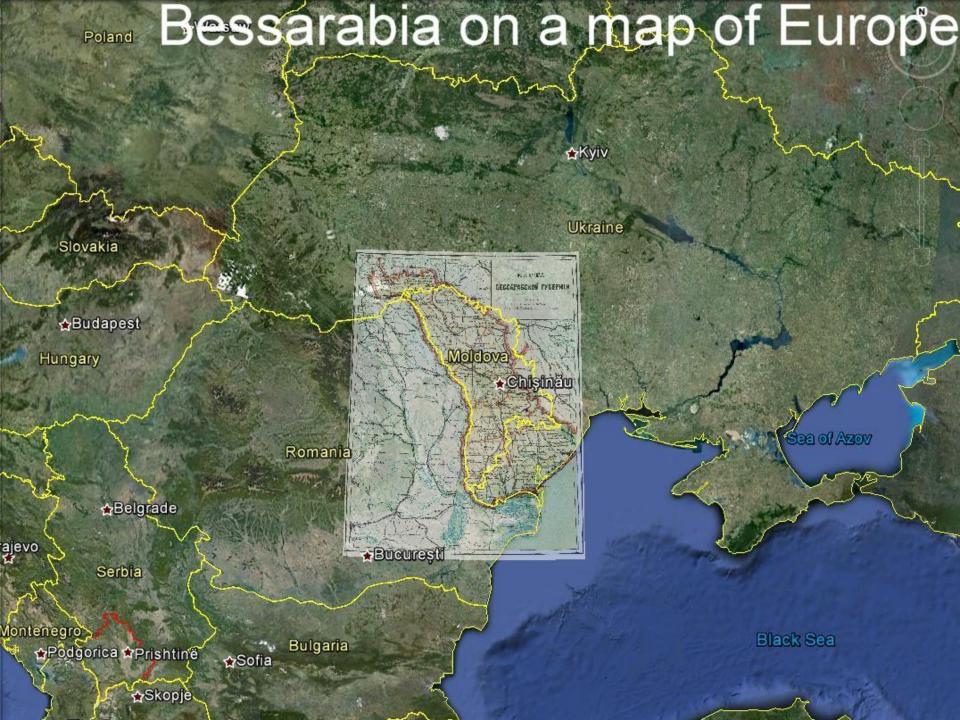

- Duma Voters Lists, Bessarabia, 1906-07
- Bessarabia Vital Records
- Bessarabia Revision Lists
- Bessarabia Business Directory, 1924
- Chişinău Commercial Directory, 1940
- Vsia Rossiia 1995 Business Directory
- Jewish Religious Personnel in the Russian Empire, 1853-1854
- Yizkor Book Necrologies

#### **Duma Voters Lists, Bessarabia, 1906-07**

128,000 voters in Bessarabia, who were eligible to vote in the Russian Duma elections in 1906 and 1907. Project Coordinator: Terry Lasky.

#### **Bessarabia Vital Records**

More than 160,000 Jewish birth, marriage, divorce and death records for Bessarabia – primarily for Kishinev (now Chişinău, Moldova), but also for Beltsy (Bălţi), Novoselitsa (Novoselytsia), and other places. Project Coordinator: Bob Wascou (z"l)... need a project leader to finish the project