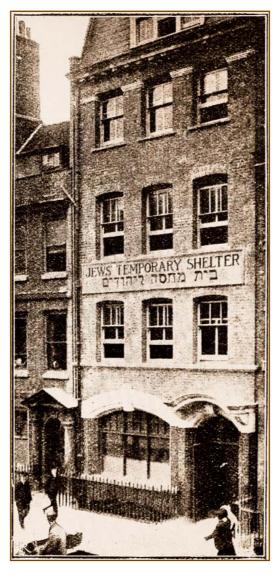

## JEWISH MIGRATION TO SOUTH AFRICA:

The Records of the Poor Jews' Temporary Shelter, 1885-1914

Aubrey N. Newman, Nicholas J. Evans, J. Graham Smith & Saul W. Issroff

The Poor Jews' Temporary Shelter, situated at 82 Leman Street, London, between 1906 and 1952. This image (taken shortly after the Shelter had relocated to its purpose-built premises in July 1906) was shown in all annual reports – highlighting the pride that the organisation had in its achievements. (Courtesy of the Jewish Museum, London.)